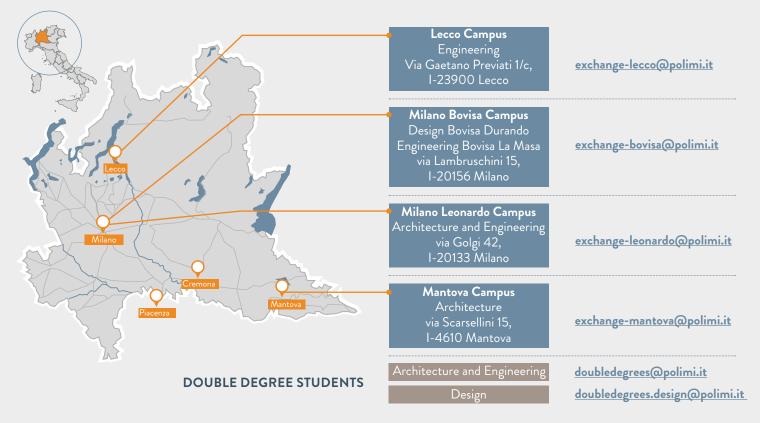

### COURSE CATALOGUE Bachelor level

<u>Master level</u>

Programmes and course offer in more details, customized schedule etc: <u>Manifesto degli studi</u>

Learning Agreement (LA) and how to fill it out: Learning Agreements